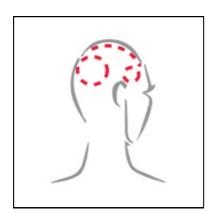

## **Gradual hair** loss on the temples, middle path and crown area

Medical Term: Androgenic Alopecia

Hair loss due to genetics is most commonly experienced as gradual hair loss (hair falling out consistently over a prolonged period of time). It appears only on the top part of your scalp and starts at the front, temples and crown area (for men) and the top part of the scalp and middle path thinning outwards (for women). This is due to men and women sweating differently on the scalp. Men have centralised sweat glands which is different for women. This type of hair loss is hormonal and genetic (passed down through your parents). The follicles on the top part of your scalp are completely different to the side and back. These follicles get affected by DHT and Prostalgandid D2 causing a gradual thinning over a few years. Most people only address this type of hair loss after 7 - 10 years after it started.