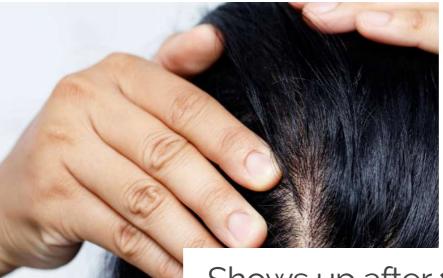

## **Shedding** in **lines**, **patches** or **diffused** on the scalp

Medical Term: Diffused Hair Loss

Shows up after **3 - 4 months** after the medical condition

Hair loss due to a medical conditions is experienced as excessive shedding that appears in **lines**, **patches** or **diffused** (in centralised areas or across the entire scalp). Medical conditions are classified as any negative change or alteration to the natural state of your body such as an **infection**, **stress**, **fever**, **operations** and **auto-immune diseases** such as alopecia areata, herpes, lupus, scarring alopecia etc). Up to 50% of your hair can be lost and usually shows up around 3 - 4 months after the medical condition occurred. This type of hair loss can self regulate (return to normal) within 3 - 4 months after it started, however if the hair loss persists it tells us there is a systemic issue (underlying medical condition) and further consultation and in-depth diagnosis is needed.