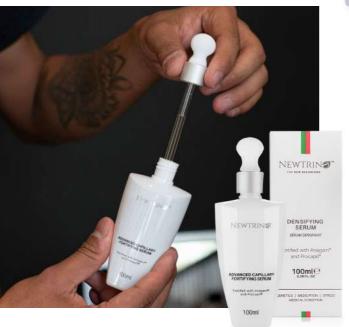

#### **Densifying Scalp serum**

ANCHORS THE HAIR & INCREASES HAIR DENSITY

This Densifying Serum with convenient squeeze dropper contains a proprietary blend of ingredients designed to anchor the hair deeper, prolong the hairs growing cycle and improving the signalling pathways between the follicle and the hair. Applying this serum daily as directed should achieve up to 121% denser looking hair.

IMPORTANT: This serum should only be applied to affected areas once a day for the first 10 days, thereafter applied once a day every 3rd day. The Newtrino Serum is specifically formulated to anchor the hair and is to be used during the telogen phase which usually lasts around 3 – 4 months. 1 bottle of serum is to be used during this stage, and once finished, you should only apply again after 4 – 6 months.