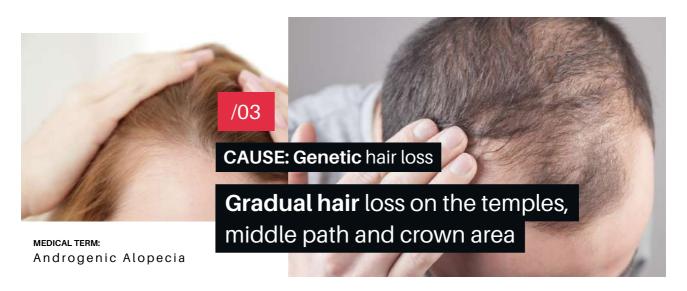

## **Gradual hair** loss on the temples, middle path and crown area

Medical Term: Androgenic Alopecia

Hair loss due to genetics is most commonly experienced as gradual hair loss (hair falling out consistently over a prolonged period of time). It appears only on the top part of your scalp and starts at the front, temples and crown area (for men) and the top part of the scalp and middle path thinning outwards (for women). This is due to men and women sweating differently on the scalp. Men have centralised sweat glands which is different for women. This type of hair loss is hormonal and genetic (passed down through your parents). The follicles on the top part of your scalp are completely different to the side and back. These follicles get affected by DHT and Prostalgandid D2 causing a gradual thinning over a few years. Most people only address this type of hair loss after 7 - 10 years after it started.