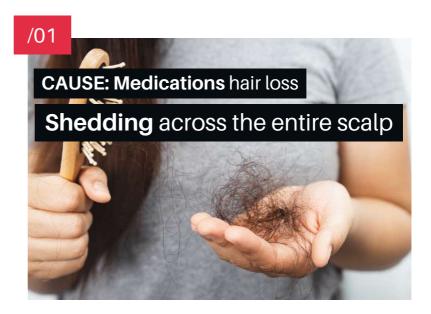

#### Shedding across the entire scalp

Medical Term: Telogen Effluvium

Hair loss due to medications is most commonly experienced as excessive shedding (hair falling out really quickly in a short period of time). This type of hair loss appears all over the scalp (not isolated in particular shapes or patterns) and is more common with women. Medications cause your hair cycles to get interrupted, and forces up to 50% of your hair into a telegen phase (shedding cycle). Up to 50% of your hair or more can shed within as little as 2 weeks. Side effects generally show up 1 - 2 years after medication was administered, which is why people often get misdiagnosed and don't treat their hair loss correctly. The effects of hair loss due to medication can last between 3 - 6 months if treated, however can be ongoing if the hair cycles are not normalised and left untreated.