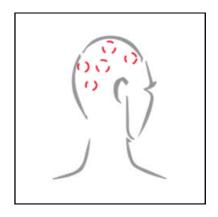

#### Shedding across the entire scalp

Medical Term: Telogen Effluvium

Hair loss due to medications is most commonly experienced as excessive shedding (hair falling out really quickly in a short period of time). This type of hair loss appears all over the scalp (not isolated in particular shapes or patterns) and is more common with women. Medications cause your hair cycles to get interrupted, and forces up to 50% of your hair into a telegen phase (shedding cycle). Up to 50% of your hair or more can shed within as little as 2 weeks. Side effects generally show up 1 - 2 years after medication was administered, which is why people often get misdiagnosed and don't treat their hair loss correctly. The effects of hair loss due to medication can last between 3 - 6 months if treated, however can be ongoing if the hair cycles are not normalised and left untreated.