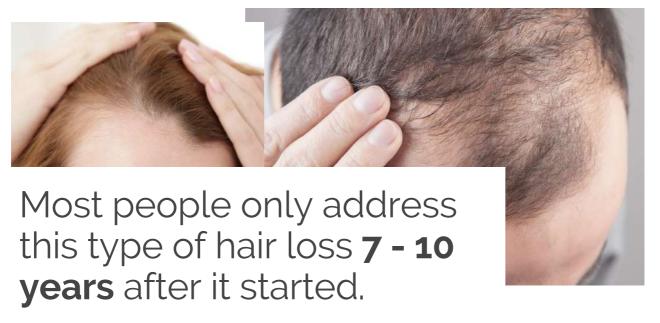

## **Gradual hair** loss on the temples, middle path and crown area

Medical Term: Androgenic Alopecia

Hair loss due to genetics is most commonly experienced as gradual hair loss (hair falling out consistently over a prolonged period of time). It appears only on the top part of your scalp and starts at the front, temples and crown area (for men) and the top part of the scalp and middle path thinning outwards (for women). This is due to men and women sweating differently on the scalp. Men have centralised sweat glands which is different for women. This type of hair loss is hormonal and genetic (passed down through your parents). The follicles on the top part of your scalp are completely different to the side and back. These follicles get affected by DHT and Prostalgandid D2 causing a gradual thinning over a few years. Most people only address this type of hair loss after 7 - 10 years after it started.