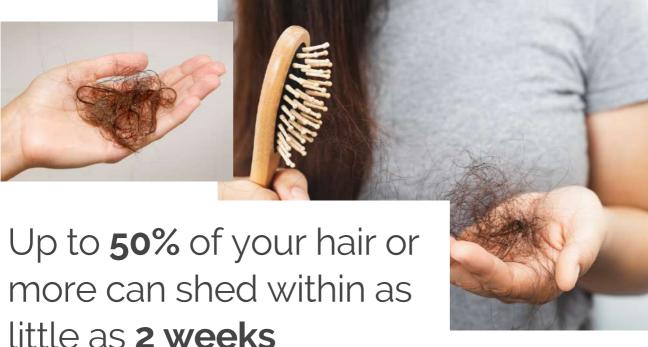

#### Shedding across the entire scalp

Medical Term: Telogen Effluvium

Hair loss due to medications is most commonly experienced as excessive shedding (hair falling out really quickly in a short period of time). This type of hair loss appears all over the scalp (not isolated in particular shapes or patterns) and is more common with women. Medications cause your hair cycles to get interrupted, and forces up to 50% of your hair into a telegen phase (shedding cycle). Up to 50% of your hair or more can shed within as little as 2 weeks. Side effects generally show up 1 - 2 years after medication was administered, which is why people often get misdiagnosed and don't treat their hair loss correctly. The effects of hair loss due to medication can last between 3 - 6 months if treated, however can be ongoing if the hair cycles are not normalised and left untreated.