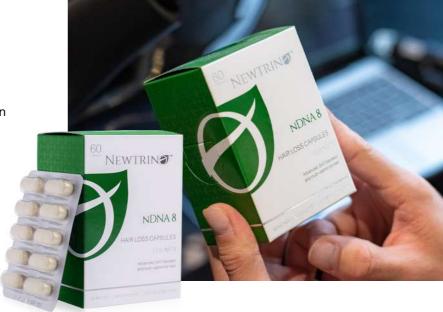

#### Hair loss Capsules for Men

CONTAINS DHT + PGD2 BLOCKERS

The nDNA 8 capsules are designed to assist in improving the overall condition, shine and health of your hair and contain high levels of antioxidants, DHT and Prostaglandin D2 blockers. As part of our ethos to address hair loss holistically, we always encourage supplementation be used in conjunction with our topical range as this will ensure a healthy physiology and assist in creating a healthier environment in the body, which improves the quality of hair produced on the scalp.

### Hair loss Capsules for Women

CONTAINS DHT + PGD2 BLOCKERS

The mtDNA 7 capsules are designed to assist in improving the overall condition, shine and health of your hair and contain high levels of antioxidants, DHT and Prostaglandin D2 blockers. As part of our ethos to address hair loss holistically, we always encourage supplementation be used in conjunction with our topical range as this will ensure a healthy physiology and assist in creating a healthier environment in the body, which improves the quality of hair produced on the scalp.