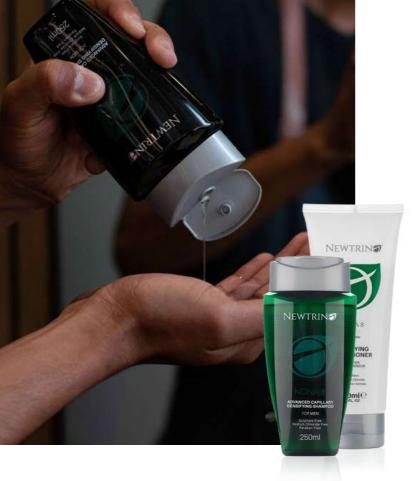

# nDNA 8 Densifying Hair Care

FOR MEN

Newtrino nDNA 8 is a range specifically formulated for MPB (Male Pattern Baldness) with key ingredients and DHT Blockers designed to work with the male anatomy and scalp to remove DHT and Prostaglandin D2, improve cellular communication within the follicle and hair, anchor the hair deeper, prolong the growing cycle, shorten the shedding cycle and increase hair density by up to 121%. This range is infused with a decadent Moroccan spice fragrance and formulated for daily use.

# nDNA 8 HAIR LOSS COLLECTION

#### **Densifying Scalp Therapy**

SHAMPOO & CONDITIONER FOR MEN

This nDNA 8 Shampoo and Conditioner contains specific ingredients designed to target and remove surface DHT and create a sulphur-rich environment on the scalp which assists in prolonging your hairs growing cycle. Hair loss forces a shortened growth cycle which this shampoo and conditioner assists in normalising and restoring a healthy balanced environment for your hair to grow. The Newtrino conditioner greatly assists in reducing inflammation (itchy scalp and scalp irregularities) which exacerbates hair loss if left untreated.