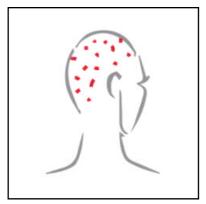

#### Shedding across the entire scalp

Medical Term: Telogen Effluvium

Hair loss due to medications is most commonly experienced as excessive shedding (hair falling out really quickly in a short period of time). This type of hair loss appears all over the scalp (not isolated in particular shapes or patterns) and is more common with women. Medications cause your hair cycles to get interrupted, and forces up to 50% of your hair into a telegen phase (shedding cycle). Up to 50% of your hair or more can shed within as little as 2 weeks. Side effects generally show up 1 - 2 years after medication was administered, which is why people often get misdiagnosed and don't treat their hair loss correctly. The effects of hair loss due to medication can last between 3 - 6 months if treated, however can be ongoing if the hair cycles are not normalised and left untreated.