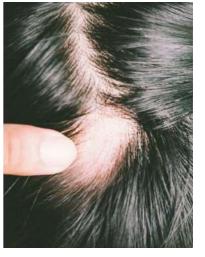

## **Shedding** in **lines**, **patches** or **diffused** on the scalp

Medical Term: Diffused Hair Loss

Shows up after **3 - 4 months** after the medical condition

Hair loss due to a medical conditions is experienced as excessive shedding that appears in **lines**, **patches** or **diffused** (in centralised areas or across the entire scalp). Medical conditions are classified as any negative change or alteration to the natural state of your body such as an **infection**, **stress**, **fever**, **operations** and **auto-immune diseases** such as alopecia areata, herpes, lupus, scarring alopecia etc). Up to 50% of your hair can be lost and usually shows up around 3 - 4 months after the medical condition occurred. This type of hair loss can self regulate (return to normal) within 3 - 4 months after it started, however if the hair loss persists it tells us there is a systemic issue (underlying medical condition) and further consultation and in-depth diagnosis is needed.

## **Gradual hair** loss on the temples, middle path and crown area

Medical Term: Androgenic Alopecia

Hair loss due to genetics is most commonly experienced as gradual hair loss (hair falling out consistently over a prolonged period of time). It appears only on the top part of your scalp and starts at the front, temples and crown area (for men) and the top part of the scalp and middle path thinning outwards (for women). This is due to men and women sweating differently on the scalp. Men have centralised sweat glands which is different for women. This type of hair loss is hormonal and genetic (passed down through your parents). The follicles on the top part of your scalp are completely different to the side and back. These follicles get affected by DHT and Prostalgandid D2 causing a gradual thinning over a few years. Most people only address this type of hair loss after 7 - 10 years after it started.