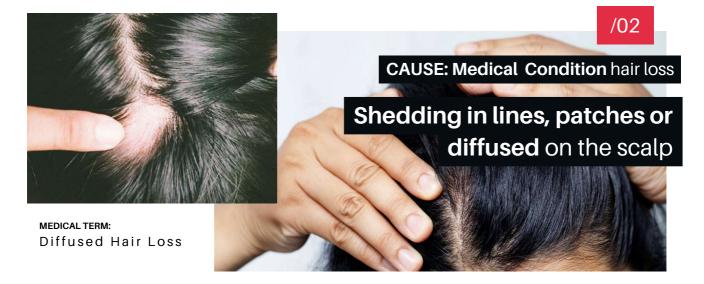

## **Shedding** in **lines**, **patches** or **diffused** on the scalp

Medical Term: Diffused Hair Loss

Shows up after **3 - 4 months** after the medical condition

Hair loss due to a medical conditions is experienced as excessive shedding that appears in **lines**, **patches** or **diffused** (in centralised areas or across the entire scalp). Medical conditions are classified as any negative change or alteration to the natural state of your body such as an **infection**, **stress**, **fever**, **operations** and **auto-immune diseases** such as alopecia areata, herpes, lupus, scarring alopecia etc). Up to 50% of your hair can be lost and usually shows up around 3 - 4 months after the medical condition occurred. This type of hair loss can self regulate (return to normal) within 3 - 4 months after it started, however if the hair loss persists it tells us there is a systemic issue (underlying medical condition) and further consultation and in-depth diagnosis is needed.